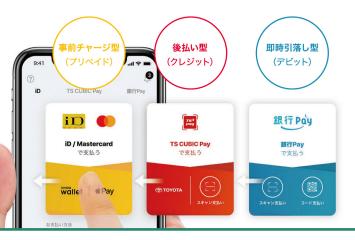

# wallet

TOYOTA Walletは「"どこでも""誰でも"使える」をコンセプトにキャッシュレス手段として代表的な、「事前チャージ型」「後払い型」「即時引落し型」の全てに対応しています。

お支払いシーンやお客様の志向に応じてお好 みの決済サービスをお選びいただけます。

※画面はイメージです。実際の仕様と異なる場合がございます。※TOYOTA Wallet(含、各決済サービス)への登録・利用には、一部条件がございます。※「iD」ロゴ及び「iD プリペイド」は株式会社NTTドコモの登録商標です。 ※QR コードは㈱デンソーウェーブの登録商標です。