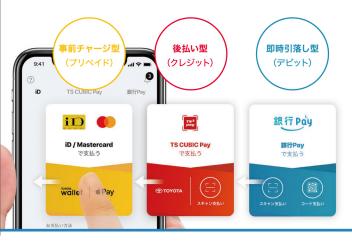

# wallet

TOYOTA Walletは「"どこでも""誰でも"使える」をコンセプトにキャッシュレス手段として代表的な、「事前チャージ型」「後払い型」「即時引落し型」の全てに対応しています。

お支払いシーンやお客様の志向に応じてお好 みの決済サービスをお選びいただけます。

※画面はイメージです。実際の仕様と異なる場合がございます。※TOYOTA Wallet(含、各決済サービス)への登録・利用には、一部条件がございます。※「iD」ロゴ及び「iD プリペイド」は株式会社NTTドコモの登録商標です。 ※QR コードは㈱デンソーウェーブの登録商標です。